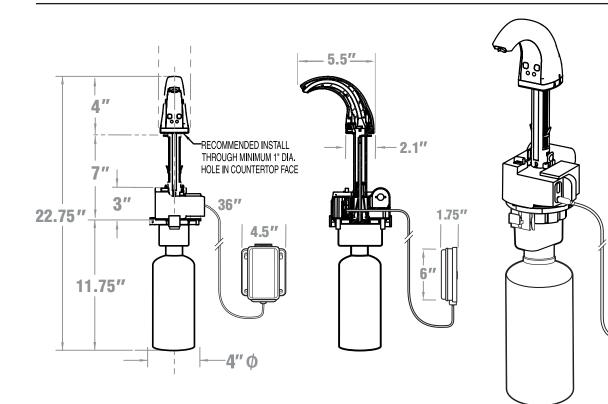

## **TOUCHLESS COUNTER MOUNT SKIN CARE DISPENSER**

Made of high impact plastic with a chrome-plated dispensing head. Dispenser automatically dispenses soap when user's hand is placed beneath the dispensing head. SMART SHOT DISPENSING TECHNOLOGY\* delivers a perfect foam shot every time with no messy wasteful drips. Additional dispenser features include a low soap warning LED, low battery warning LED, selection switch for 1.5 L or 800ml refills and a selection switch for long and short sensor range. Battery pack installs into a lockable remote retainer with a 36" interconnection cable. Retainer can be secured either by hardware (included) or double-sided tape (not included). Dispenser can be powered by batteries (included) or AC Adapter / AC Splitter (both available separately). Dispenser is installed in a 1" minimum diameter hole in a countertop. Dispenser will accept 1.5 L or 800ml soap refills that easily snap into place. Each soap cartridge includes a tube that runs through the dispensing head so the soap never comes into contact with any of the dispensing parts, eliminating build-up and corrosion. Dispenser will not require soaking or system purging. One per case.