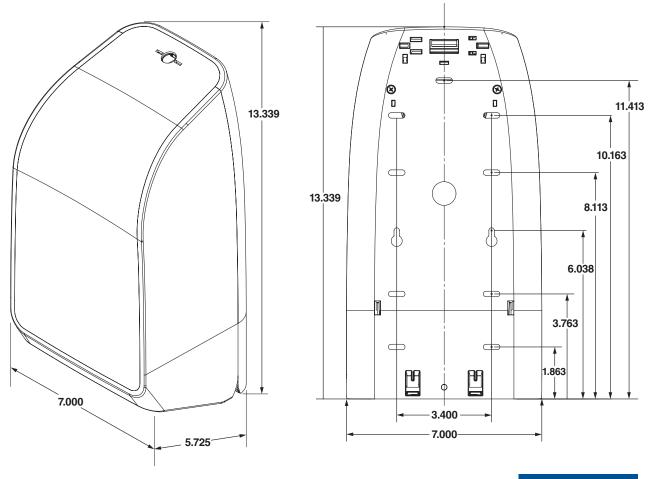

## MOD\* HYGIENIC BATHROOM TISSUE DISPENSER, FAUX STAINLESS

Made of high impact plastic. Housing has a cover with opaque stainless look center and smoked translucent sides with an opaque black back. The dispenser accommodates up to 2 full and 1 partial clip of product to help reduce maintenance. No-touch dispensing is designed to reduce the risk of cross-contamination because users touch only the product they use. Features key-activated spring lock or push-button operation and a hinged front cover. Incorporates overfill mechanism to minimize tears and tabs when dispenser is overfilled. Hardware included for mounting. One per case.

Suggested mounting height is 48" above the floor.

When installed properly and used with the corresponding product, this dispenser meets the ADA Standards for Accessible Design, local rules may vary.